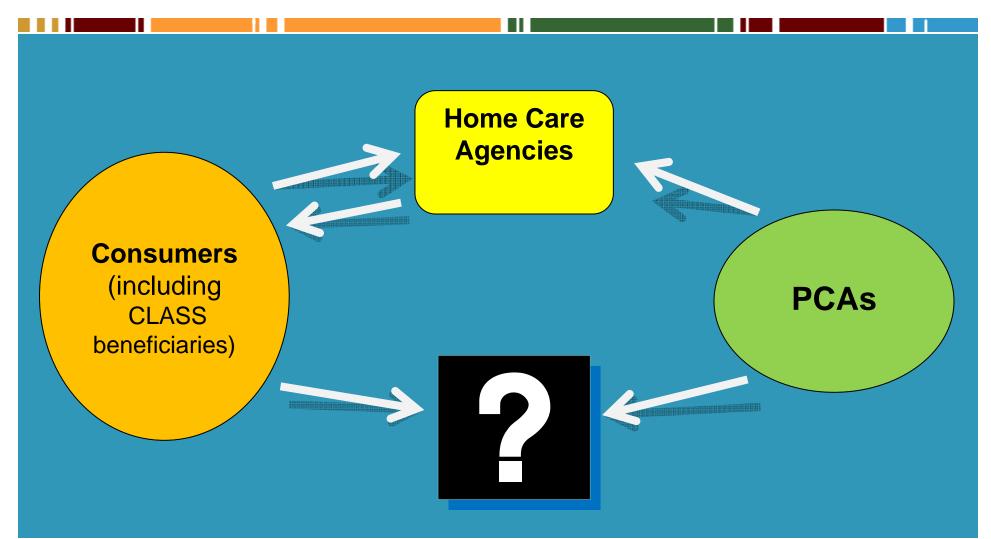

#### The "infrastructure" challenge

What are "matching service registries"?

"Dynamic" referral services that:

 Gather info about consumers' needs/ preferences AND workers' availability/ skills / preferences

Help match consumers and workers